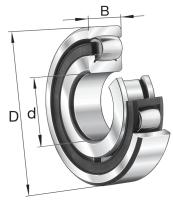

| Bore Diameter (d)    | 110 mm |
|----------------------|--------|
| Outside Diameter (D) | 240 mm |
| Width (B)            | 50 mm  |
| Brand                | FAG    |

**COMPONENT** 

| PIB |
|-----|
|     |

20322-MB FAG 110mm X240mm X50mm, Barrel 20xxx, Barrel Roller Bearings <= 320 UNIT

METRIC
SERIES

**METRIC** 

SHEET