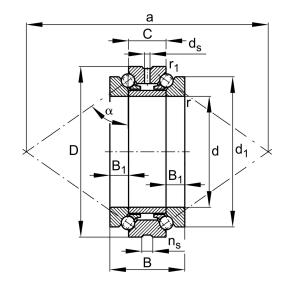

| Bore Diameter (d)    | 30 mm       |
|----------------------|-------------|
| Outside Diameter (D) | 55 mm       |
| Width (B)            | 32 mm       |
| Width (C)            | 16 mm       |
| Dynamic Load AxialCA | 3529.5 lbs  |
| Static Load Axial ca | 8655.14 lbs |
| Brand                | FAG         |

## 234406-M-SP

30mm X 55mm X 32mm, Axial Angular Contact, Ball Bearing, Double Direction, Seperable, Restricted Tolerance UNIT

Metric

**SHEET**