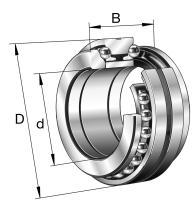

## 234406-M-SP

30mm X 55mm X 32mm, Axial Angular Contact, Ball Bearing, Double Direction, Seperable, Restricted Tolerance UNIT

Metric

**SHEET**