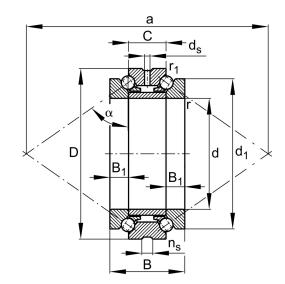

| Bore Diameter (d)    | 35 mm        |
|----------------------|--------------|
| Outside Diameter (D) | 62 mm        |
| Width (B)            | 34 mm        |
| Width (C)            | 17 mm        |
| Dynamic Load AxialCA | 4293.85 lbs  |
| Static Load Axial ca | 10453.62 lbs |
| Brand                | FAG          |

234407-M-SP

35mm X 62mm X 34mm, Axial Angular Contact, Ball Bearing, Double Direction, Seperable, Restricted Tolerance UNIT

Metric

**SHEET**