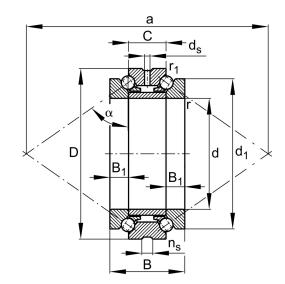

| Bore Diameter (d)    | 55 mm        |
|----------------------|--------------|
| Outside Diameter (D) | 90 mm        |
| Width (B)            | 44 mm        |
| Width (C)            | 22 mm        |
| Dynamic Load AxialCA | 8430.34 lbs  |
| Static Load Axial ca | 22930.51 lbs |
| Brand                | FAG          |

234411-M-SP

55mm X 90mm X 44mm, Axial Angular Contact, Ball Bearing, Double Direction, Seperable, Restricted Tolerance UNIT

Metric

**SHEET**