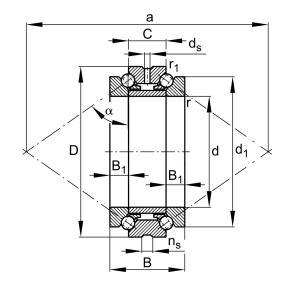

| Bore Diameter (d)    | 60 mm        |
|----------------------|--------------|
| Outside Diameter (D) | 95 mm        |
| Width (B)            | 44 mm        |
| Width (C)            | 22 mm        |
| Dynamic Load AxialCA | 8317.93 lbs  |
| Static Load Axial ca | 22930.51 lbs |
| Brand                | FAG          |

234412-M-SP

60mm X 95mm X 44mm, Axial Angular Contact, Ball Bearing, Double Direction, Seperable, Restricted Tolerance UNIT

Metric

**SHEET**