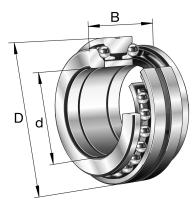

234413-M-SP FAG

65mm X 100mm X 44mm, Axial Angular Contact, Ball Bearing, Double Direction, Seperable, Restricted Tolerance UNIT

**METRIC** 

**SHEET**