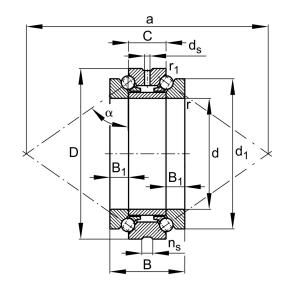

| Width (B)            | 44 mm        |
|----------------------|--------------|
| Width (C)            | 22 mm        |
| Brand                | FAG          |
| Bore Diameter (d)    | 65 mm        |
| 0.D. (D)             | 100 mm       |
| Dynamic Load AxialCA | 8879.95 lbs  |
| Static Load Axial ca | 25853.03 lbs |

234413-M-SP FAG

65mm X 100mm X 44mm, Axial Angular Contact, Ball Bearing, Double Direction, Seperable, Restricted Tolerance UNIT

**METRIC** 

**SHEET**