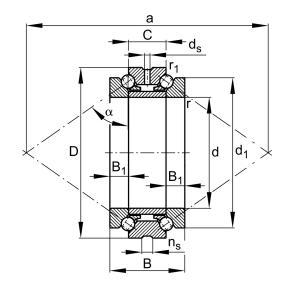

| Bore Diameter (d)    | 65 mm        |
|----------------------|--------------|
| Outside Diameter (D) | 100 mm       |
| Width (B)            | 44 mm        |
| Width (C)            | 22 mm        |
| Dynamic Load AxialCA | 8879.95 lbs  |
| Static Load Axial ca | 25853.03 lbs |
| Brand                | FAG          |

234413-M-SP

65mm X 100mm X 44mm, Axial Angular Contact, Ball Bearing, Double Direction, Seperable, Restricted Tolerance UNIT

Metric

**SHEET**