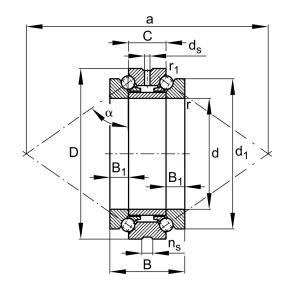

| Bore Diameter (d)    | 70 mm        |
|----------------------|--------------|
| Outside Diameter (D) | 110 mm       |
| Width (B)            | 48 mm        |
| Width (C)            | 24 mm        |
| Dynamic Load AxialCA | 10228.81 lbs |
| Static Load Axial ca | 29899.59 lbs |
| Brand                | FAG          |

234414-M-SP FAG

70mm X 110mm X 48mm, Axial Angular Contact, Ball Bearing, Double Direction, Seperable, Restricted Tolerance UNIT

Metric

**SHEET**