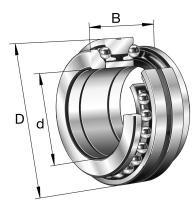

234414-M-SP FAG

70mm X 110mm X 48mm, Axial Angular Contact, Ball Bearing, Double Direction, Seperable, Restricted Tolerance UNIT

Metric

**SHEET**