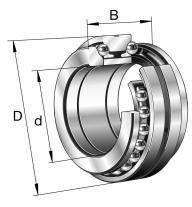

| Width (B)            | 48 mm        |
|----------------------|--------------|
| Width (C)            | 24 mm        |
| Brand                | FAG          |
| Bore Diameter (d)    | 75 mm        |
| O.D. (D)             | 115 mm       |
| Dynamic Load AxialCA | 10678.42 lbs |
| Static Load Axial ca | 32372.49 lbs |

234415-M-SP FAG

75mm X 115mm X 48mm, Axial Angular Contact, Ball Bearing, Double Direction, Seperable, Restricted Tolerance UNIT

**METRIC** 

**SHEET**