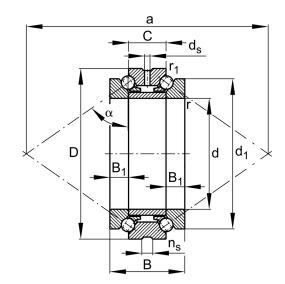

| Width (B)            | 48 mm        |
|----------------------|--------------|
| Width (C)            | 24 mm        |
| Brand                | FAG          |
| Bore Diameter (d)    | 75 mm        |
| O.D. (D)             | 115 mm       |
| Dynamic Load AxialCA | 10678.42 lbs |
| Static Load Axial ca | 32372.49 lbs |

234415-M-SP FAG

75mm X 115mm X 48mm, Axial Angular Contact, Ball Bearing, Double Direction, Seperable, Restricted Tolerance UNIT

**METRIC** 

**SHEET**