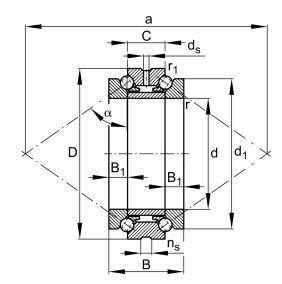

| Bore Diameter (d)    | 75 mm        |
|----------------------|--------------|
| Outside Diameter (D) | 115 mm       |
| Width (B)            | 48 mm        |
| Width (C)            | 24 mm        |
| Dynamic Load AxialCA | 10678.42 lbs |
| Static Load Axial ca | 32372.49 lbs |
| Brand                | FAG          |

234415-M-SP

75mm X 115mm X 48mm, Axial Angular Contact, Ball Bearing, Double Direction, Seperable, Restricted Tolerance UNIT

Metric

**SHEET**