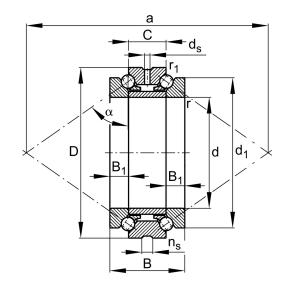

| Bore Diameter (d)    | 80 mm        |
|----------------------|--------------|
| Outside Diameter (D) | 125 mm       |
| Width (B)            | 54 mm        |
| Width (C)            | 27 mm        |
| Dynamic Load AxialCA | 12814.11 lbs |
| Static Load Axial ca | 38891.95 lbs |
| Brand                | FAG          |

234416-M-SP

80mm X 125mm X 54mm, Axial Angular Contact, Ball Bearing, Double Direction, Seperable, Restricted Tolerance UNIT

Metric

**SHEET**