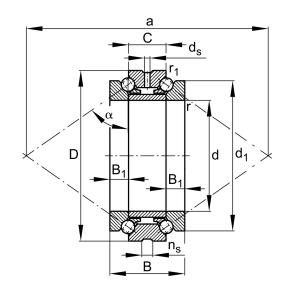

| Width (B)            | 54 mm        |
|----------------------|--------------|
| Width (C)            | 27 mm        |
| Brand                | FAG          |
| Bore Diameter (d)    | 85 mm        |
| 0.D. (D)             | 130 mm       |
| Dynamic Load AxialCA | 12814.11 lbs |
| Static Load Axial ca | 40240.8 lbs  |

234417-M-SP FAG

85mm X 130mm X 54mm, Axial Angular Contact, Ball Bearing, Double Direction, Seperable, Restricted Tolerance UNIT

**METRIC** 

**SHEET**