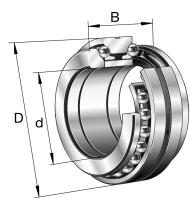

234418-M-SP FAG

90mm X 140mm X 60mm, Axial Angular Contact, Ball Bearing, Double Direction, Seperable, Restricted Tolerance UNIT

METRIC

**SHEET**