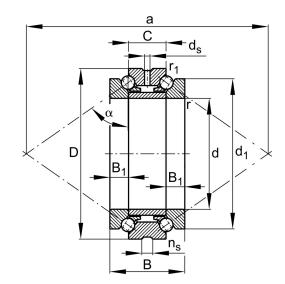

| Width (B)            | 60 mm        |
|----------------------|--------------|
| Width (C)            | 30 mm        |
| Brand                | FAG          |
| Bore Diameter (d)    | 90 mm        |
| 0.D. (D)             | 140 mm       |
| Dynamic Load AxialCA | 14837.39 lbs |
| Static Load Axial ca | 47884.3 lbs  |

234418-M-SP FAG

90mm X 140mm X 60mm, Axial Angular Contact, Ball Bearing, Double Direction, Seperable, Restricted Tolerance UNIT

METRIC

**SHEET**