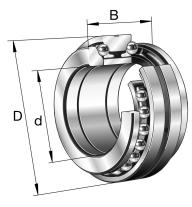

234420-M-SP FAG

100mm X 150mm X 60mm, Axial Angular Contact, Ball Bearing, Double Direction, Seperable, Restricted Tolerance UNIT

**METRIC** 

**SHEET**