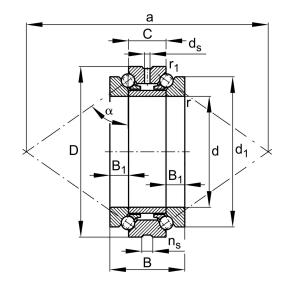

| Width (B)            | 60 mm        |
|----------------------|--------------|
| Width (C)            | 30 mm        |
| Brand                | FAG          |
| Bore Diameter (d)    | 100 mm       |
| 0.D. (D)             | 150 mm       |
| Dynamic Load AxialCA | 15287.01 lbs |
| Static Load Axial ca | 51481.25 lbs |

234420-M-SP FAG

100mm X 150mm X 60mm, Axial Angular Contact, Ball Bearing, Double Direction, Seperable, Restricted Tolerance UNIT

**METRIC** 

**SHEET**