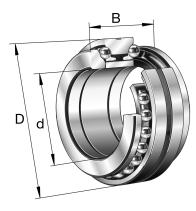

234420-M-SP

100mm X 150mm X 60mm, Axial Angular Contact, Ball Bearing, Double Direction, Seperable, Restricted Tolerance UNIT

Metric

**SHEET**