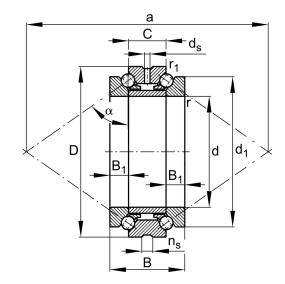

| Bore Diameter (d)    | 100 mm       |
|----------------------|--------------|
| Outside Diameter (D) | 150 mm       |
| Width (B)            | 60 mm        |
| Width (C)            | 30 mm        |
| Dynamic Load AxialCA | 15287.01 lbs |
| Static Load Axial ca | 51481.25 lbs |
| Brand                | FAG          |

234420-M-SP

100mm X 150mm X 60mm, Axial Angular Contact, Ball Bearing, Double Direction, Seperable, Restricted Tolerance UNIT

Metric

**SHEET**