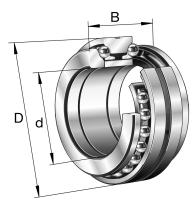

| Width (B)            | 66 mm        |
|----------------------|--------------|
| Width (C)            | 33 mm        |
| Brand                | FAG          |
| Bore Diameter (d)    | 105 mm       |
| O.D. (D)             | 160 mm       |
| Dynamic Load AxialCA | 16635.86 lbs |
| Static Load Axial ca | 56202.24 lbs |

234421-M-SP FAG

105mm X 160mm X 66mm, Axial Angular Contact, Ball Bearing, Double Direction, Seperable, Restricted Tolerance UNIT

**METRIC** 

**SHEET**