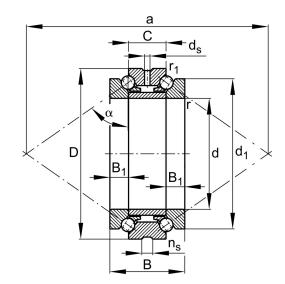

| Width (B)            | 66 mm        |
|----------------------|--------------|
| Width (C)            | 33 mm        |
| Brand                | FAG          |
| Bore Diameter (d)    | 105 mm       |
| O.D. (D)             | 160 mm       |
| Dynamic Load AxialCA | 16635.86 lbs |
| Static Load Axial ca | 56202.24 lbs |

234421-M-SP FAG

105mm X 160mm X 66mm, Axial Angular Contact, Ball Bearing, Double Direction, Seperable, Restricted Tolerance UNIT

**METRIC** 

**SHEET**