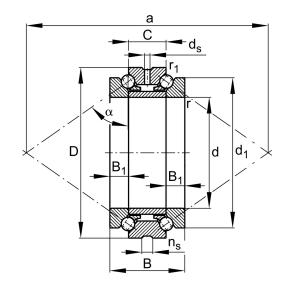

| Bore Diameter (d)    | 105 mm       |
|----------------------|--------------|
| Outside Diameter (D) | 160 mm       |
| Width (B)            | 66 mm        |
| Width (C)            | 33 mm        |
| Dynamic Load AxialCA | 16635.86 lbs |
| Static Load Axial ca | 56202.24 lbs |
| Brand                | FAG          |

234421-M-SP

105mm X 160mm X 66mm, Axial Angular Contact, Ball Bearing, Double Direction, Seperable, Restricted Tolerance UNIT

Metric

**SHEET**