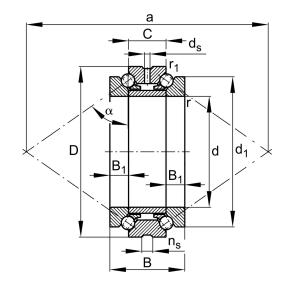

| Bore Diameter (d)    | 110 mm       |
|----------------------|--------------|
| Outside Diameter (D) | 170 mm       |
| Width (B)            | 72 mm        |
| Width (C)            | 36 mm        |
| Dynamic Load AxialCA | 22031.28 lbs |
| Static Load Axial ca | 73062.91 lbs |
| Brand                | FAG          |

234422-M-SP

110mm X 170mm X 72mm, Axial Angular Contact, Ball Bearing, Double Direction, Seperable, Restricted Tolerance UNIT

Metric

**SHEET**