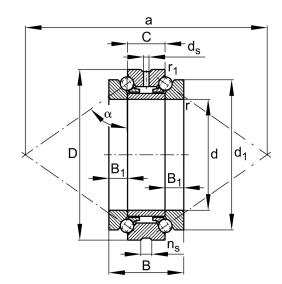

| Bore Diameter (d)    | 120 mm       |
|----------------------|--------------|
| Outside Diameter (D) | 180 mm       |
| Width (B)            | 72 mm        |
| Width (C)            | 36 mm        |
| Dynamic Load AxialCA | 22705.7 lbs  |
| Static Load Axial ca | 78683.13 lbs |
| Brand                | FAG          |

234424-M-SP

120mm X 180mm X 72mm, Axial Angular Contact, Ball Bearing, Double Direction, Seperable, Restricted Tolerance UNIT

Metric

**SHEET**