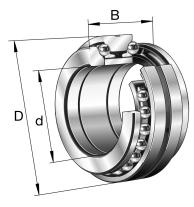

| Width (B)            | 90 mm         |
|----------------------|---------------|
| Width (C)            | 45 mm         |
| Brand                | FAG           |
| Bore Diameter (d)    | 150 mm        |
| 0.D. (D)             | 225 mm        |
| Dynamic Load AxialCA | 32147.68 lbs  |
| Static Load Axial ca | 114652.56 lbs |

234430-M-SP FAG

150mm X 225mm X 90mm, Axial Angular Contact, Ball Bearing, Double Direction, Seperable, Restricted Tolerance UNIT

**METRIC** 

**SHEET**