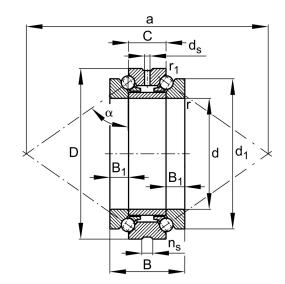

| Width (B)            | 90 mm         |
|----------------------|---------------|
| Width (C)            | 45 mm         |
| Brand                | FAG           |
| Bore Diameter (d)    | 150 mm        |
| 0.D. (D)             | 225 mm        |
| Dynamic Load AxialCA | 32147.68 lbs  |
| Static Load Axial ca | 114652.56 lbs |

234430-M-SP FAG

150mm X 225mm X 90mm, Axial Angular Contact, Ball Bearing, Double Direction, Seperable, Restricted Tolerance UNIT

**METRIC** 

**SHEET**