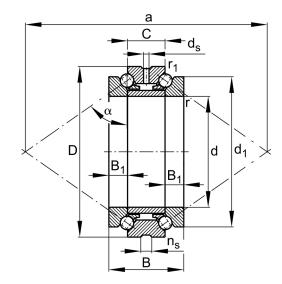

| Bore Diameter (d)    | 150 mm        |
|----------------------|---------------|
| Outside Diameter (D) | 225 mm        |
| Width (B)            | 90 mm         |
| Width (C)            | 45 mm         |
| Dynamic Load AxialCA | 32147.68 lbs  |
| Static Load Axial ca | 114652.56 lbs |
| Brand                | FAG           |

234430-M-SP

150mm X 225mm X 90mm, Axial Angular Contact, Ball Bearing, Double Direction, Seperable, Restricted Tolerance UNIT

Metric

**SHEET**