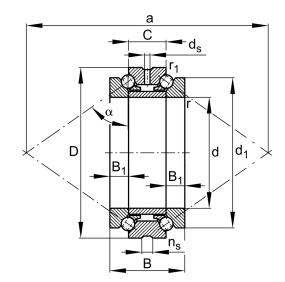

| Bore Diameter (d)    | 170 mm        |
|----------------------|---------------|
| Outside Diameter (D) | 260 mm        |
| Width (B)            | 108 mm        |
| Width (C)            | 54 mm         |
| Dynamic Load AxialCA | 47884.3 lbs   |
| Static Load Axial ca | 173102.89 lbs |
| Brand                | FAG           |

234434-M-SP

170mm X 260mm X 108mm, Axial Angular Contact, Ball Bearing, Double Direction, Seperable, Restricted Tolerance UNIT

Metric

**SHEET**