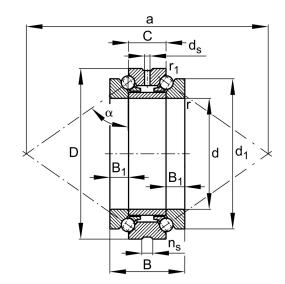

| Width (B)            | 120 mm        |
|----------------------|---------------|
| Width (C)            | 60 mm         |
| Brand                | FAG           |
| Bore Diameter (d)    | 180 mm        |
| 0.D. (D)             | 280 mm        |
| Dynamic Load AxialCA | 53279.72 lbs  |
| Static Load Axial ca | 197831.87 lbs |

234436-M-SP FAG

180mm X 280mm X 120mm, Axial Angular Contact, Ball Bearing, Double Direction, Seperable, Restricted Tolerance UNIT

**METRIC** 

**SHEET**