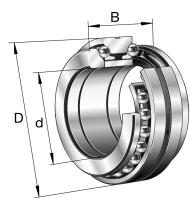

234440-M-SP FAG

200mm X 310mm X 132mm, Axial Angular Contact, Ball Bearing, Double Direction, Seperable, Restricted Tolerance UNIT

**METRIC** 

**SHEET**