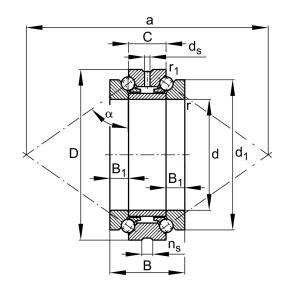

| Width (B)            | 132 mm        |
|----------------------|---------------|
| Width (C)            | 66 mm         |
| Brand                | FAG           |
| Bore Diameter (d)    | 200 mm        |
| 0.D. (D)             | 310 mm        |
| Dynamic Load AxialCA | 62946.5 lbs   |
| Static Load Axial ca | 238297.48 lbs |

234440-M-SP FAG

200mm X 310mm X 132mm, Axial Angular Contact, Ball Bearing, Double Direction, Seperable, Restricted Tolerance UNIT

**METRIC** 

**SHEET**