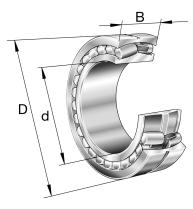

| Bore Diameter (d)    | 600 mm         |
|----------------------|----------------|
| Outside Diameter (D) | 800 mm         |
| Width (B)            | 150 mm         |
| Dynamic Load(Cr)     | 775590.85 lbs  |
| Static Load(COr)     | 1933356.91 lbs |
| Speed Limit (RPM)    | 810            |
| Brand                | FAG            |

| COMPONENT | Spherical Roller Bearing |
|-----------|--------------------------|

Pacific International Bearing, Inc. 33258 Central Ave, Union City, CA 94587 1-800-228-8895, 510-512-7000, info@pibsales.com www.pibsales.com This file and any associated information and specifications are provided for reference and evaluation purposes only, and is subject to change without notice. PIB makes no representations, warranties or guarantees as to the appropriateness, accuracy, completeness, or suitability for any purpose, of the file, information or specifications. You are solely responsible for the use of the file, information or specifications.

239/600-B-MB
FAG
Fag, Spherical Roller Bearing, Spherical
Roller Bearing

UNIT

Metric

SHEET