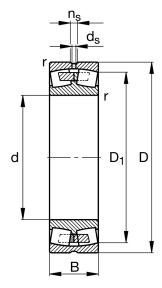

| Bore Diameter (d)    | 600 mm         |
|----------------------|----------------|
| Outside Diameter (D) | 800 mm         |
| Width (B)            | 150 mm         |
| Dynamic Load(Cr)     | 775590.85 lbs  |
| Static Load(COr)     | 1933356.91 lbs |
| Speed Limit (RPM)    | 810            |
| Brand                | FAG            |

| COMPONENT | Spherical Roller Bearing |
|-----------|--------------------------|

Pacific International Bearing, Inc. 33258 Central Ave, Union City, CA 94587 1-800-228-8895, 510-512-7000, info@pibsales.com www.pibsales.com This file and any associated information and specifications are provided for reference and evaluation purposes only, and is subject to change without notice. PIB makes no representations, warranties or guarantees as to the appropriateness, accuracy, completeness, or suitability for any purpose, of the file, information or specifications. You are solely responsible for the use of the file, information or specifications.

239/600-B-MB
FAG
Fag, Spherical Roller Bearing, Spherical
Roller Bearing

UNIT

Metric

SHEET