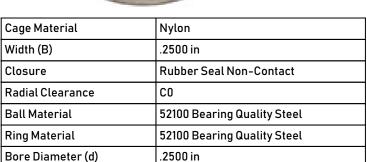

| CO                          |
|-----------------------------|
| 52100 Bearing Quality Steel |
| 52100 Bearing Quality Steel |
| .2500 in                    |
| .6875 in                    |
| •                           |

## 3002DCTNTG18

.2500in X .6875in X .2500in, Rbc Nice Ball Bearings, 3000 Series® Semi-ground Radial Bearings, Sealed UNIT

**INCH** 

**SHEET**