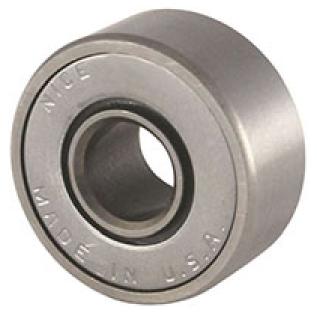

COMPONENT

Semi-Ground Radial Bearing

0.D. (D)

Pacific International Bearing, Inc. 33258 Central Ave, Union City, CA 94587 1-800-228-8895, 510-512-7000, info@pibsales.com www.pibsales.com This file and any associated information and specifications are provided for reference and evaluation purposes only, and is subject to change without notice. PIB makes no representations, warranties or guarantees as to the appropriateness, accuracy, completeness, or suitability for any purpose, of the file, information or specifications. You are solely responsible for the use of the file, information or specifications.

## 3002DCTNTG18

.2500in X .6875in X .2500in, Rbc Nice Ball Bearings, 3000 Series® Semi-ground Radial Bearings, Sealed UNIT

**INCH** 

**SHEET**