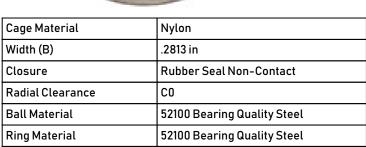

## 3003DCTNTG18

.3250in X .8750in X .2813in, Rbc Nice Ball Bearings, 3000 Series® Semi-ground Radial Bearings, Sealed UNIT

INCH

**SHEET**