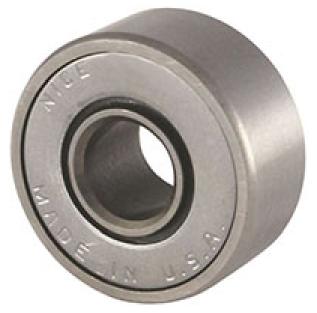

.3250 in

.8750 in

×

| COMPONENT |
|-----------|

Semi-Ground Radial Bearing

Bore Diameter (d)

0.D. (D)

Pacific International Bearing, Inc. 33258 Central Ave, Union City, CA 94587 1-800-228-8895, 510-512-7000, info@pibsales.com www.pibsales.com This file and any associated information and specifications are provided for reference and evaluation purposes only, and is subject to change without notice. PIB makes no representations, warranties or guarantees as to the appropriateness, accuracy, completeness, or suitability for any purpose, of the file, information or specifications. You are solely responsible for the use of the file, information or specifications.

## 3003DCTNTG18

.3250in X .8750in X .2813in, Rbc Nice Ball Bearings, 3000 Series® Semi-ground Radial Bearings, Sealed UNIT

INCH

**SHEET**