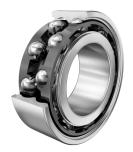

|                                                                                                                                                              | COMPONENT                                                                                                                                       | Double Row Angula<br>Bearing | r Contact |
|--------------------------------------------------------------------------------------------------------------------------------------------------------------|-------------------------------------------------------------------------------------------------------------------------------------------------|------------------------------|-----------|
| file and any associated information<br>specifications are provided for<br>rence and evaluation purposes only,<br>s subject to change without notice. PIB     | <b>3204–BD–XL–TVH</b><br>FAG<br>20mm X 47mm X 20.6mm, Double Row<br>Angular Contact, Angular Contact Ball<br>Bearing, Double Row / Plastic Cage |                              | UNIT      |
| es no representations, warranties or<br>antees as to the appropriateness,<br>iracy, completeness, or suitability for<br>purpose, of the file, information or |                                                                                                                                                 |                              | METRIC    |
| ifications. You are solely responsible<br>the use of the file, information or<br>ifications.                                                                 |                                                                                                                                                 |                              | SHEET     |

| 20 mm               |
|---------------------|
| 47 mm               |
| 20.6 mm             |
| 30° contact angle   |
| FAG                 |
| Chrome Steel 100Cr6 |
| 52100 Chrome Steel  |
| 4631.06 lbs         |
| 2900.04 lbs         |
| Open                |
|                     |