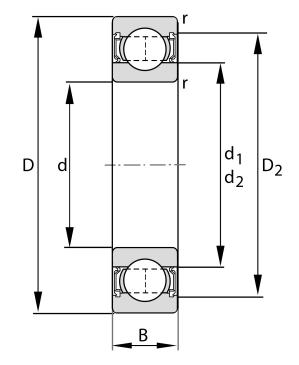

| Bore Diameter (d)    | 10 mm                        |
|----------------------|------------------------------|
| Outside Diameter (D) | 26 mm                        |
| Width (B)            | 8 mm                         |
| Closure              | Rubber Seal Contact          |
| Ring Material        | 52100 Chrome Steel           |
| Ball Material        | 52100 Chrome Steel           |
| Brand                | FAG                          |
| Radial Clearance     | C3                           |
| Lubrication          | L038 Mobil Polyrex EM Grease |
| Series               | 6000                         |

## 6000-C-2HRS-L038-C3

10 Mm X 26 Mm X 8 Mm, Single Row Radial, Deep Groove Ball Bearing, Two Contact Rubber Seals UNIT

**METRIC** 

**SHEET**