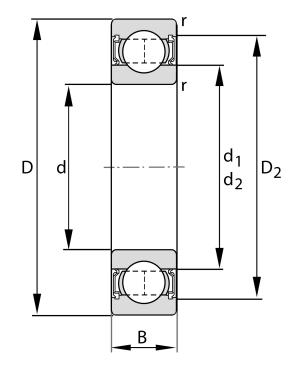

| 10 mm               |
|---------------------|
| 26 mm               |
| 8 mm                |
| Rubber Seal Contact |
| 52100 Chrome Steel  |
| 52100 Chrome Steel  |
| FAG                 |
| Normal              |
| 6000                |
|                     |

## 6000-C-HRS

10 Mm X 26 Mm X 8 Mm, Single Row Radial, Deep Groove Ball Bearing, One Contact Rubber Seal UNIT

**METRIC** 

**SHEET**