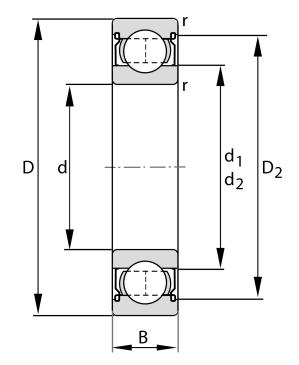

| Bore Diameter (d)    | 10 mm              |
|----------------------|--------------------|
| Outside Diameter (D) | 26 mm              |
| Width (B)            | 8 mm               |
| Closure              | Metallic Shield    |
| Ring Material        | 52100 Chrome Steel |
| Ball Material        | 52100 Chrome Steel |
| Brand                | FAG                |
| Radial Clearance     | Normal             |
| Series               | 6000               |
|                      |                    |

## 6000-C-Z-TVH

10 Mm X 26 Mm X 8 Mm, Single Row Radial, Deep Groove Ball Bearing, One Metal Shield UNIT

**METRIC** 

**SHEET**