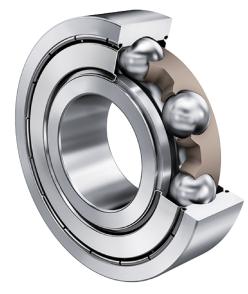

## 6000-C-Z-TVH

10 Mm X 26 Mm X 8 Mm, Single Row Radial, Deep Groove Ball Bearing, One Metal Shield UNIT

**METRIC** 

**SHEET**