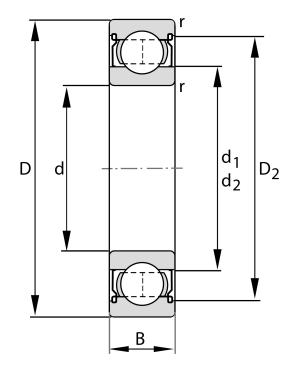

| Bore Diameter (d)    | 10 mm              |
|----------------------|--------------------|
| Outside Diameter (D) | 26 mm              |
| Width (B)            | 8 mm               |
| Closure              | Metallic Shield    |
| Ring Material        | 52100 Chrome Steel |
| Ball Material        | 52100 Chrome Steel |
| Brand                | FAG                |
| Radial Clearance     | Normal             |
| Series               | 6000               |

6000-Z FAG

10 Mm X 26 Mm X 8 Mm, Single Row Radial, Deep Groove Ball Bearing, One Metal Shield UNIT

METRIC

**SHEET**