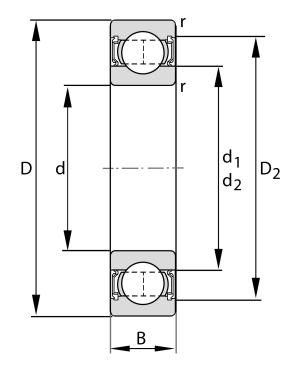

| 12 mm               |
|---------------------|
| 28 mm               |
| 8 mm                |
| Rubber Seal Contact |
| 52100 Chrome Steel  |
| 52100 Chrome Steel  |
| FAG                 |
| C3                  |
| 6001                |
|                     |

## 6001-C-2HRS-C3

12 Mm X 28 Mm X 8 Mm, Single Row Radial, Deep Groove Ball Bearing, Two Contact Rubber Seals UNIT

**METRIC** 

**SHEET**