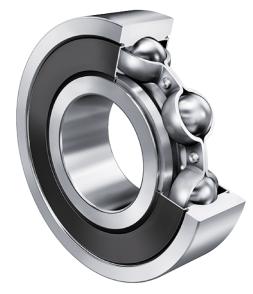

## 6001-C-2HRS-C3

12 Mm X 28 Mm X 8 Mm, Single Row Radial, Deep Groove Ball Bearing, Two Contact Rubber Seals UNIT

**METRIC** 

**SHEET**