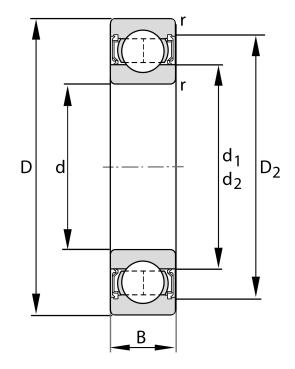

| Bore Diameter (d)    | 12 mm                        |
|----------------------|------------------------------|
| Outside Diameter (D) | 28 mm                        |
| Width (B)            | 8 mm                         |
| Closure              | Rubber Seal Contact          |
| Ring Material        | 52100 Chrome Steel           |
| Ball Material        | 52100 Chrome Steel           |
| Brand                | FAG                          |
| Radial Clearance     | C3                           |
| Lubrication          | L038 Mobil Polyrex EM Grease |
| Series               | 6001                         |

## 6001-C-2HRS-L038-C3

12 Mm X 28 Mm X 8 Mm, Single Row Radial, Deep Groove Ball Bearing, Two Contact Rubber Seals UNIT

**METRIC** 

**SHEET**