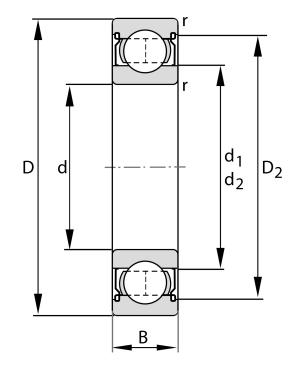

| Bore Diameter (d)    | 12 mm              |
|----------------------|--------------------|
| Outside Diameter (D) | 28 mm              |
| Width (B)            | 8 mm               |
| Closure              | Metallic Shield    |
| Ring Material        | 52100 Chrome Steel |
| Ball Material        | 52100 Chrome Steel |
| Brand                | FAG                |
| Radial Clearance     | C3                 |
| Series               | 6001               |
|                      |                    |

6001-C-2Z-C3

12 Mm X 28 Mm X 8 Mm, Single Row Radial, Deep Groove Ball Bearing, Two Metal Shields UNIT

**METRIC** 

**SHEET**