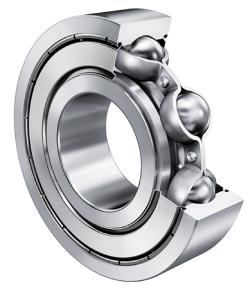

6001-C-2Z FAG

12 Mm X 28 Mm X 8 Mm, Single Row Radial, Deep Groove Ball Bearing, Two Metal Shields UNIT

**METRIC** 

**SHEET**