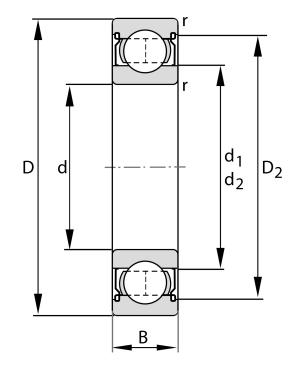

| Bore Diameter (d)    | 12 mm              |
|----------------------|--------------------|
| Outside Diameter (D) | 28 mm              |
| Width (B)            | 8 mm               |
| Closure              | Metallic Shield    |
| Ring Material        | 52100 Chrome Steel |
| Ball Material        | 52100 Chrome Steel |
| Brand                | FAG                |
| Radial Clearance     | Normal             |
| Series               | 6001               |
|                      |                    |

6001-C-2Z FAG

12 Mm X 28 Mm X 8 Mm, Single Row Radial, Deep Groove Ball Bearing, Two Metal Shields UNIT

**METRIC** 

**SHEET**