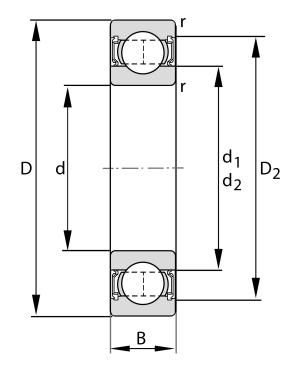

| Bore Diameter (d)    | 12 mm               |
|----------------------|---------------------|
| Outside Diameter (D) | 28 mm               |
| Width (B)            | 8 mm                |
| Closure              | Rubber Seal Contact |
| Ring Material        | 52100 Chrome Steel  |
| Ball Material        | 52100 Chrome Steel  |
| Brand                | FAG                 |
| Radial Clearance     | Normal              |
| Series               | 6001                |

## 6001-C-HRS

12 Mm X 28 Mm X 8 Mm, Single Row Radial, Deep Groove Ball Bearing, One Contact Rubber Seal UNIT

**METRIC** 

**SHEET**