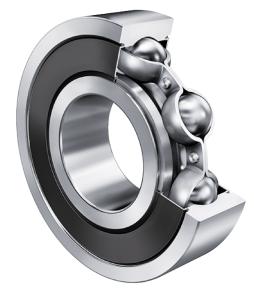

## 6001-C-HRS

12 Mm X 28 Mm X 8 Mm, Single Row Radial, Deep Groove Ball Bearing, One Contact Rubber Seal UNIT

**METRIC** 

**SHEET**