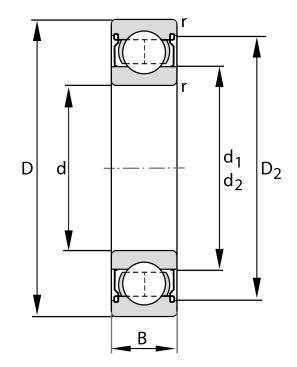

| Bore Diameter (d)    | 15 mm              |
|----------------------|--------------------|
| Outside Diameter (D) | 32 mm              |
| Width (B)            | 9 mm               |
| Closure              | Metallic Shield    |
| Ring Material        | 52100 Chrome Steel |
| Ball Material        | 52100 Chrome Steel |
| Brand                | FAG                |
| Radial Clearance     | C2                 |
| Series               | 6002               |
|                      |                    |