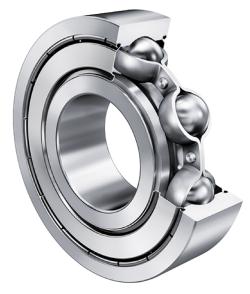

6002-C-2Z-C2

15 Mm X 32 Mm X 9 Mm, Single Row Radial, Deep Groove Ball Bearing, Two Metal Shields UNIT

**METRIC** 

**SHEET**