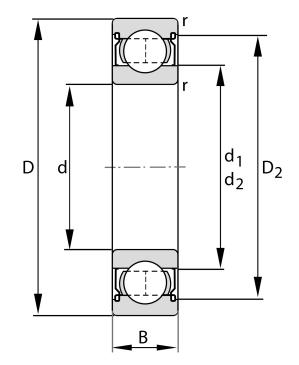

| 15 mm              |
|--------------------|
| 32 mm              |
| 9 mm               |
| Metallic Shield    |
| 52100 Chrome Steel |
| 52100 Chrome Steel |
| FAG                |
| C3                 |
| 6002               |
|                    |

6002-C-2Z-C3

15 Mm X 32 Mm X 9 Mm, Single Row Radial, Deep Groove Ball Bearing, Two Metal Shields UNIT

**METRIC** 

**SHEET**