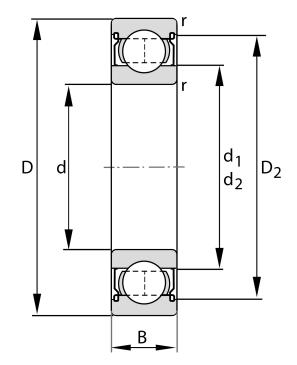

| Bore Diameter (d)    | 15 mm              |
|----------------------|--------------------|
| Outside Diameter (D) | 32 mm              |
| Width (B)            | 9 mm               |
| Closure              | Metallic Shield    |
| Ring Material        | 52100 Chrome Steel |
| Ball Material        | 52100 Chrome Steel |
| Brand                | FAG                |
| Radial Clearance     | Normal             |
| Series               | 6002               |
|                      |                    |

6002-C-2Z

15 Mm X 32 Mm X 9 Mm, Single Row Radial, Deep Groove Ball Bearing, Two Metal Shields UNIT

**METRIC** 

**SHEET**