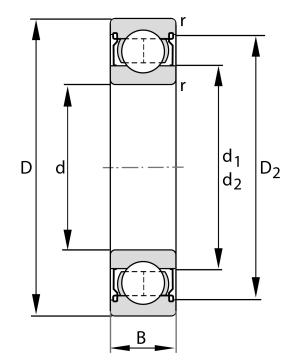

| Bore Diameter (d)    | 15 mm              |
|----------------------|--------------------|
| Outside Diameter (D) | 32 mm              |
| Width (B)            | 9 mm               |
| Closure              | Metallic Shield    |
| Ring Material        | 52100 Chrome Steel |
| Ball Material        | 52100 Chrome Steel |
| Brand                | FAG                |
| Radial Clearance     | C3                 |
| Series               | 6002               |

6002-Z-C3

15 Mm X 32 Mm X 9 Mm, Single Row Radial, Deep Groove Ball Bearing, One Metal Shield UNIT

METRIC

**SHEET**