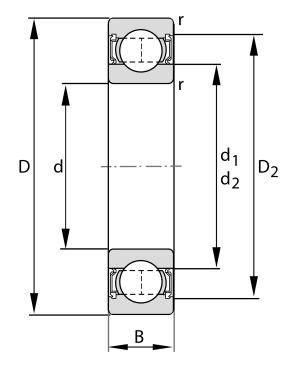

| Bore Diameter (d)    | 17 mm                   |
|----------------------|-------------------------|
| Outside Diameter (D) | 35 mm                   |
| Width (B)            | 10 mm                   |
| Closure              | Rubber Seal Non-Contact |
| Ring Material        | 52100 Chrome Steel      |
| Ball Material        | 52100 Chrome Steel      |
| Brand                | FAG                     |
| Radial Clearance     | C3                      |
| Series               | 6003                    |

6003-2RSR-C3

17 Mm X 35 Mm X 10 Mm, Single Row Radial, Deep Groove Ball Bearing, Two Non Contact Rubber Seals UNIT

METRIC

**SHEET**