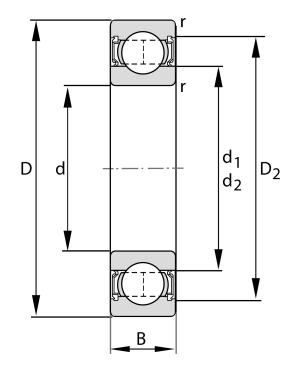

| Bore Diameter (d)    | 17 mm               |
|----------------------|---------------------|
| Outside Diameter (D) | 35 mm               |
| Width (B)            | 10 mm               |
| Closure              | Rubber Seal Contact |
| Ring Material        | 52100 Chrome Steel  |
| Ball Material        | 52100 Chrome Steel  |
| Brand                | FAG                 |
| Radial Clearance     | C3                  |
| Series               | 6003                |