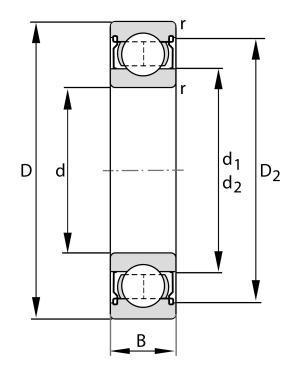

| Bore Diameter (d)    | 17 mm              |
|----------------------|--------------------|
| Outside Diameter (D) | 35 mm              |
| Width (B)            | 10 mm              |
| Closure              | Metallic Shield    |
| Ring Material        | 52100 Chrome Steel |
| Ball Material        | 52100 Chrome Steel |
| Brand                | FAG                |
| Radial Clearance     | C3                 |
| Series               | 6003               |
|                      |                    |