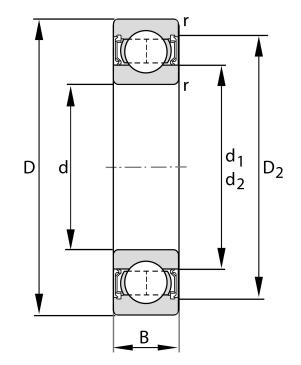

| Bore Diameter (d)    | 20 mm               |
|----------------------|---------------------|
| Outside Diameter (D) | 42 mm               |
| Width (B)            | 12 mm               |
| Closure              | Rubber Seal Contact |
| Ring Material        | 52100 Chrome Steel  |
| Ball Material        | 52100 Chrome Steel  |
| Brand                | FAG                 |
| Radial Clearance     | C4                  |
| Series               | 6004                |

## 6004-C-2HRS-C4

20 Mm X 42 Mm X 12 Mm, Single Row Radial, Deep Groove Ball Bearing, Two Contact Rubber Seals UNIT

**METRIC** 

**SHEET**