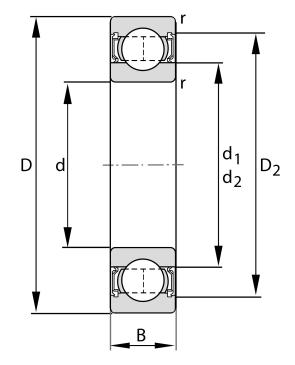

| Width (B)         | 12 mm                        |
|-------------------|------------------------------|
| Closure           | Rubber Seal Contact          |
| Ring Material     | 52100 Chrome Steel           |
| Ball Material     | 52100 Chrome Steel           |
| Brand             | FAG                          |
| Radial Clearance  | Normal                       |
| Lubrication       | L038 Mobil Polyrex EM Grease |
| Bore Diameter (d) | 20 mm                        |
| Series            | 6004                         |
| O.D. (D)          | 42 mm                        |

6004-C-2HRS-L038 FAG

20 Mm X 42 Mm X 12 Mm, Single Row Radial, Deep Groove Ball Bearing, Two Contact Rubber Seals UNIT

**METRIC** 

**SHEET**