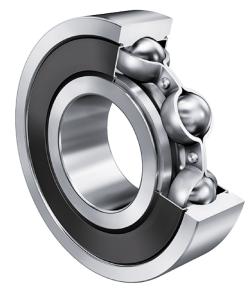

6004-C-2HRS-L038 FAG

20 Mm X 42 Mm X 12 Mm, Single Row Radial, Deep Groove Ball Bearing, Two Contact Rubber Seals UNIT

**METRIC** 

**SHEET**