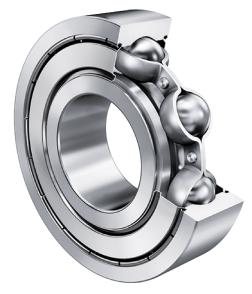

6004-C-2Z-C2 FAG

20 Mm X 42 Mm X 12 Mm, Single Row Radial, Deep Groove Ball Bearing, Two Metal Shields UNIT

**METRIC** 

**SHEET**