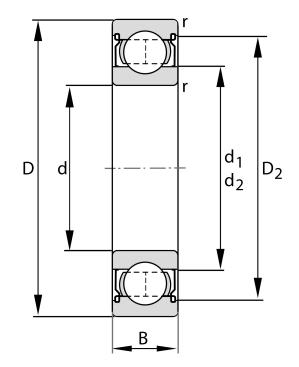

| Bore Diameter (d)    | 20 mm              |
|----------------------|--------------------|
| Outside Diameter (D) | 42 mm              |
| Width (B)            | 12 mm              |
| Closure              | Metallic Shield    |
| Ring Material        | 52100 Chrome Steel |
| Ball Material        | 52100 Chrome Steel |
| Brand                | FAG                |
| Radial Clearance     | C2                 |
| Series               | 6004               |
|                      |                    |

6004-C-2Z-C2 FAG

20 Mm X 42 Mm X 12 Mm, Single Row Radial, Deep Groove Ball Bearing, Two Metal Shields UNIT

**METRIC** 

**SHEET**