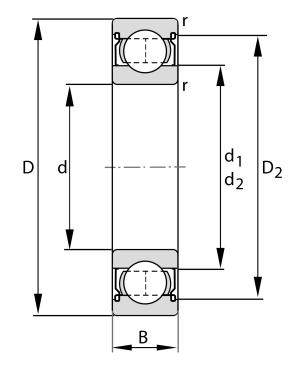

| 20 mm              |
|--------------------|
| 42 mm              |
| 12 mm              |
| Metallic Shield    |
| 52100 Chrome Steel |
| 52100 Chrome Steel |
| FAG                |
| C4                 |
| 6004               |
|                    |

6004-C-2Z-C4 FAG

20 Mm X 42 Mm X 12 Mm, Single Row Radial, Deep Groove Ball Bearing, Two Metal Shields UNIT

**METRIC** 

**SHEET**