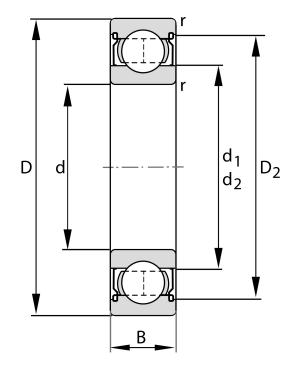

| Width (B)         | 12 mm              |
|-------------------|--------------------|
| Closure           | Metallic Shield    |
| Ring Material     | 52100 Chrome Steel |
| Ball Material     | 52100 Chrome Steel |
| Brand             | FAG                |
| Radial Clearance  | Normal             |
| Bore Diameter (d) | 20 mm              |
| Series            | 6004               |
| 0.D. (D)          | 42 mm              |

6004-C-Z FAG

20 Mm X 42 Mm X 12 Mm, Single Row Radial, Deep Groove Ball Bearing, One Metal Shield UNIT

**METRIC** 

**SHEET**