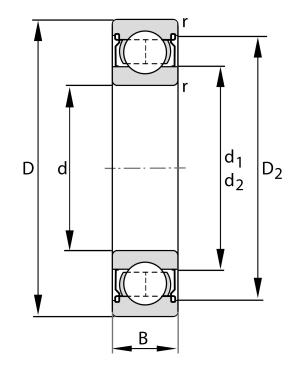

| Bore Diameter (d)    | 25 mm              |
|----------------------|--------------------|
| Outside Diameter (D) | 47 mm              |
| Width (B)            | 12 mm              |
| Closure              | Metallic Shield    |
| Ring Material        | 52100 Chrome Steel |
| Ball Material        | 52100 Chrome Steel |
| Brand                | FAG                |
| Radial Clearance     | C3                 |
| Series               | 6005               |

6005-C-2Z-C3

25 Mm X 47 Mm X 12 Mm, Single Row Radial, Deep Groove Ball Bearing, Two Metal Shields UNIT

**METRIC** 

**SHEET**